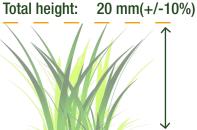

Pile height:

apprx. 18 mm(+/- 10%)

Total weight:

1.120 gr./m2 (+/- 10%)

Pile weight:

330 gr./m<sup>2</sup> (+/- 10%)